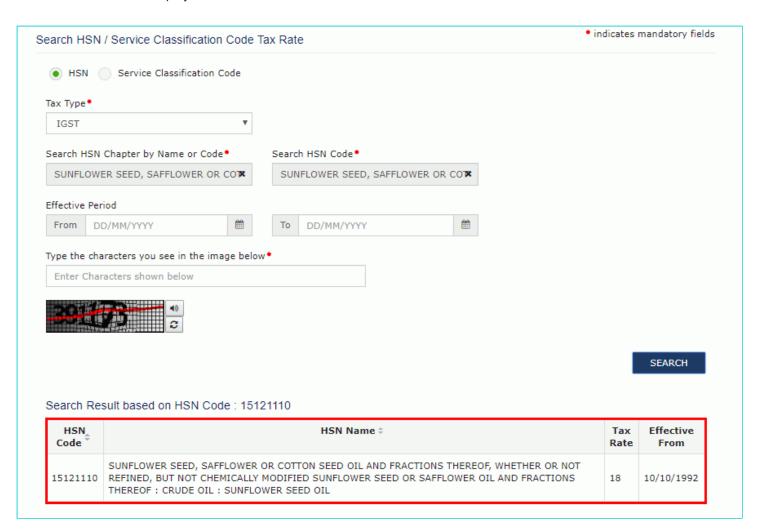

- 5. In the **Search HSN Chapter by Name or Code** field, enter the HSN Chapter name or code of the goods for which you want to search the tax rate.
- 6. In the Search HSN Code field, enter the HSN Code of the goods for which you want to search the tax rate.
- 7. In the Effective Period From and Period To fields, click the calendar icon and select the dates.
- 8. In the Type the characters you see in the image below field, enter the captcha text.
- 9. Click the SEARCH button.

The search results are displayed.