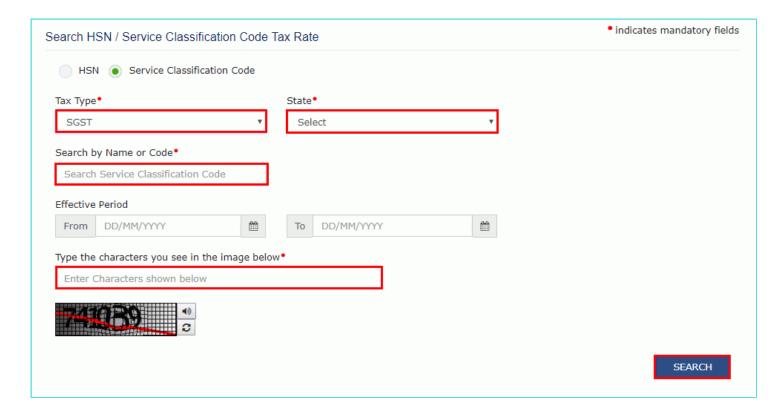

## In case of Service Classification Code:

4. In the **Tax Type** drop down list, select whether you want to search tax rates for IGST, CGST, SGST or Cess.

In case you select SGST from the Tax Types list, you also need to select the State for which you want to check the tax rate.

- 5. In the **Service by Name or Code** field, enter the Service Classification Code or name of the services for which you want to search the tax rate.
- 6. In the Effective Period From and Period To fields, click the calendar icon and select the dates.
- 7. In the Type the characters you see in the image below field, enter the captcha text.
- 8. Click the SEARCH button.