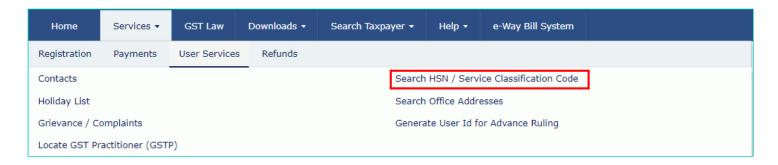

To search the tax rate associated with an HSN code or Service Classification Code of specific goods or services on the GST Portal, perform the following steps:

- 1. Access the www.gst.gov.in URL. The GST Home page is displayed.
- 2. Login to the GST Portal with valid credentials.
- 3. Click the Services > User Services > Search HSN / Service Classification Code command.