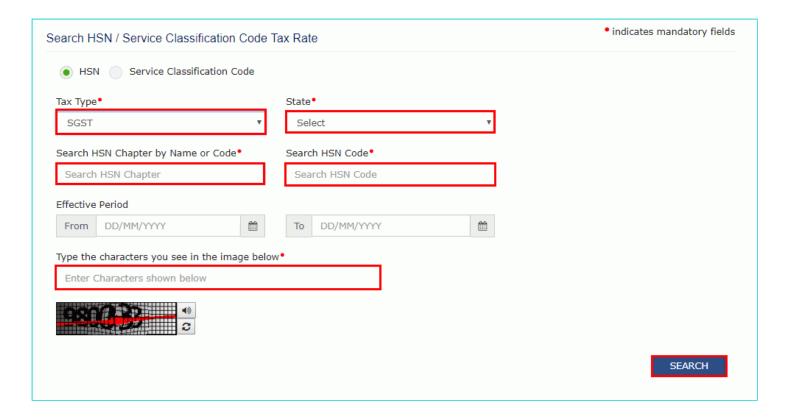

## In case of HSN:

4. In the **Tax Type** drop-down list, select whether you want to search tax rates for IGST, CGST, SGST or Cess.

In case you select SGST from the Tax Type list, you also need to select the State for which you want to check the tax rate.

- 5. In the **Search HSN Chapter by Name or Code** field, enter the HSN Chapter name or code of the goods for which you want to search the tax rate.
- 6. In the Search HSN Code field, enter the HSN Code of the goods for which you want to search the tax rate.
- 7. In the Effective Period From and Period To fields, click the calendar icon and select the dates.
- 8. In the Type the characters you see in the image below field, enter the captcha text.
- 9. Click the SEARCH button.